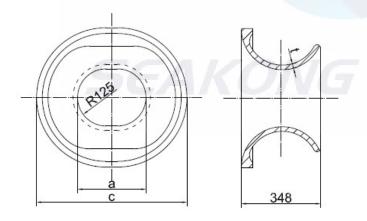

**Type 300x250:** Single Chock Acc. to Panama Rules,SWL=445 KN

Type 400x250: Double Chock Acc. to Panama

Rules, SWL=625 KN

| Туре    | а   | С   | t  | Weight (Kg) |
|---------|-----|-----|----|-------------|
| 300x250 | 300 | 660 | 20 | 114         |
| 400x250 | 400 | 760 | 25 | 153         |